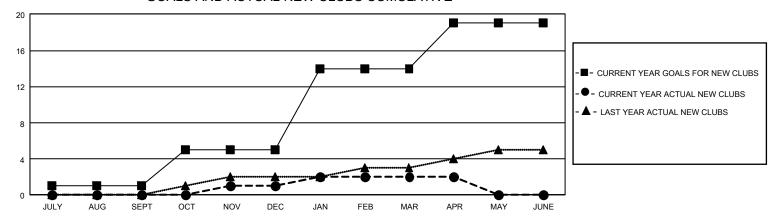

## GMT Constitutional Area 3, Group G

REPORT DOES NOT INCLUDE CLUBS IN UNDISTRICTED AREAS.

| Clubs                 |               |           |               | Members               |                           |                         |                                                    |
|-----------------------|---------------|-----------|---------------|-----------------------|---------------------------|-------------------------|----------------------------------------------------|
| RESULTS FOR 2022-2023 |               |           |               | RESULTS FOR 2022-2023 |                           |                         |                                                    |
| QUARTER               | NEW CLUB GOAL | NEW CLUBS | DROPPED CLUBS | QUARTER N             | MEMBER GROWTH NET<br>GOAL | MEMBER GROWTH<br>ACTUAL | DROPPED MEMBERS<br>ACTUAL (including<br>transfers) |
| JULY/AUG/SEPT         | 3             | 0         | 6             | JULY/AUG/SEP          | T 167                     | 224                     | 326                                                |
| OCT/NOV/DEC           | 12            | 1         | 13            | OCT/NOV/DEC           | 182                       | 352                     | 532                                                |
| JAN/FEB/MAR           | 27            | 1         | 4             | JAN/FEB/MAR           | 158                       | 271                     | 300                                                |
| APR/MAY/JUNE          | 15            | 0         | 0             | APR/MAY/JUNE          | 206                       | 99                      | 73                                                 |

## GOALS AND ACTUAL NEW CLUBS CUMULATIVE