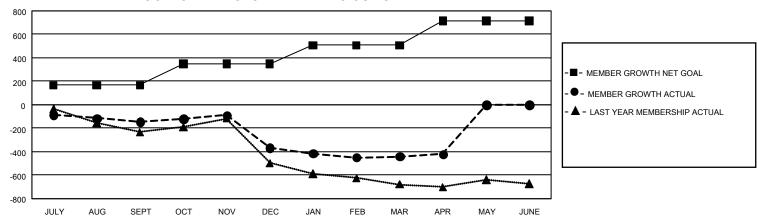

## GMT Constitutional Area 3, Group G

REPORT DOES NOT INCLUDE CLUBS IN UNDISTRICTED AREAS.

| Clubs                 |               |           |               | Members               |                           |                         |                                                    |
|-----------------------|---------------|-----------|---------------|-----------------------|---------------------------|-------------------------|----------------------------------------------------|
| RESULTS FOR 2022-2023 |               |           |               | RESULTS FOR 2022-2023 |                           |                         |                                                    |
| QUARTER               | NEW CLUB GOAL | NEW CLUBS | DROPPED CLUBS | QUARTER N             | MEMBER GROWTH NET<br>GOAL | MEMBER GROWTH<br>ACTUAL | DROPPED MEMBERS<br>ACTUAL (including<br>transfers) |
| JULY/AUG/SEPT         | 3             | 0         | 6             | JULY/AUG/SEP          | T 167                     | 224                     | 326                                                |
| OCT/NOV/DEC           | 12            | 1         | 13            | OCT/NOV/DEC           | 182                       | 352                     | 532                                                |
| JAN/FEB/MAR           | 27            | 1         | 4             | JAN/FEB/MAR           | 158                       | 271                     | 300                                                |
| APR/MAY/JUNE          | 15            | 0         | 0             | APR/MAY/JUNE          | 206                       | 99                      | 73                                                 |

## GOALS AND ACTUAL MEMBERS CUMULATIVE

| DROPPED CLUBS: 23 |       | 220 CLUBS OF 495 ADDED 1<br>OR MORE NEW MEMBERS | GENDER DISTRIBUTION                  |                |  |
|-------------------|-------|-------------------------------------------------|--------------------------------------|----------------|--|
|                   |       |                                                 | MALE                                 | 5,722 (53.48%) |  |
|                   |       |                                                 | FEMALE                               | 4,977 (46.51%) |  |
| DROPPED MEMBERS   |       |                                                 | NON BINARY                           | 0 (0.00%)      |  |
| DECEASED          | 96    |                                                 | PREFER NOT TO ANSWER                 | 1 (0.01%)      |  |
| CLUB CANCELLED    | 149   |                                                 | TOTAL FAMILY UNIT MEMBERS 4,65       |                |  |
| OTHER             | 986   | CLICK HERE FOR                                  |                                      |                |  |
| TOTAL             | 1,231 | CUMULATIVE MEMBERSHIP  DATA                     | FAMILY MEMBERS PAYING HALF DUES 2,45 |                |  |